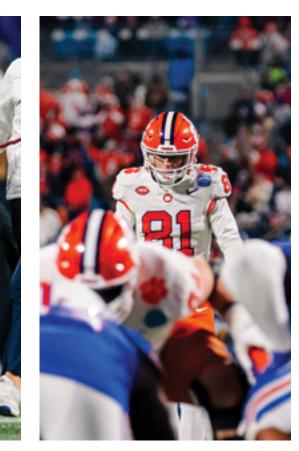

uaterdrop, w

OVER 16,000 FANS SHOWED UP TO THE SPECTRUM CENTER TO SEE THE GLOBAL GAME IN THE QUEEN CITY AND WERE NOT ONLY TREATED TO HIGH-LEVEL PLAY, BUT ALSO CELEBRITY APPEARANCES AND MORE.

THE CLEMSON TIGERS RETURNED TO THE ACC FOOTBALL CHAMPIONSHIP GAME AND WON IN DRAMATIC FASHION ON A LAST-SECOND 56-YARD FIELD GOAL OVER SMU.