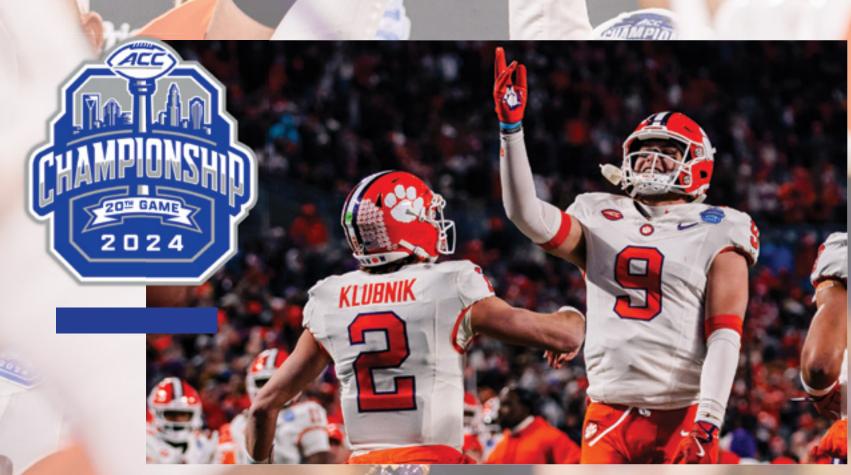

uaterdrop, w

OVER 16,000 FANS SHOWED UP TO THE SPECTRUM CENTER TO SEE THE GLOBAL GAME IN THE QUEEN CITY AND WERE NOT ONLY TREATED TO HIGH-LEVEL PLAY, BUT ALSO CELEBRITY APPEARANCES AND MORE.

THE CLEMSON TIGERS RETURNED TO THE ACC FOOTBALL CHAMPIONSHIP GAME AND WON IN DRAMATIC FASHION ON A LAST-SECOND 56-YARD FIELD GOAL OVER SMU.