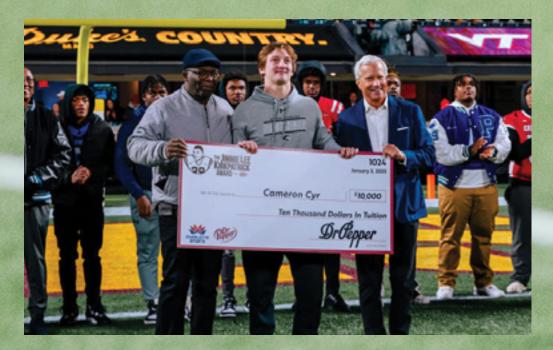

### JIMMIE LEE KIRKPATRICK AWARD

AFTER AN INSPIRING SENIOR SEASON ON AND OFF THE FIELD, CAMERON CYR OF HOUGH HIGH SCHOOL WAS THE RECIPIENT OF THIS YEAR'S JIMMIE LEE KIRKPATRICK AWARD PRESENTED BY DR PEPPER.