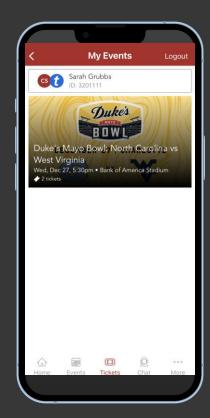

slow.

View your events and select the Duke's Mayo Classic event to view your ticket.

Important Tip: Screenshots and print outs are not valid for entry. Add your ticket to your phone's wallet and they're always ready, even when Wi-Fi is