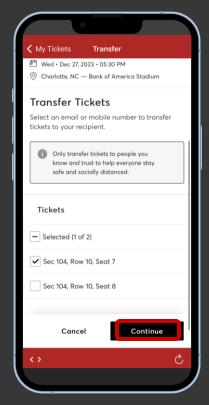

#### TRANSFER TICKETS

Important Tip: Screenshots and print outs are not valid for entry. Add your ticket to your phone's wallet and they're always ready, even when Wi-Fi is slow.

Access Mobile Tickets and click Transfer.

Select the tickets you wish to transfer and press Continue.

Choose a transfer delivery method