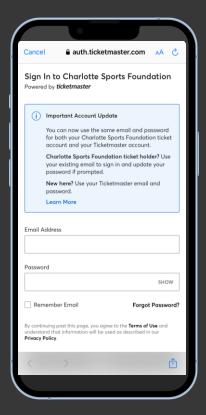

### VIEW TICKETS

Sign into your CSF or Ticketmaster account using the email address associated with your Duke's Mayo Classic tickets.

(Fans that purchased through participating schools MUST use the email address provided to the school at the time of purchase and not the email address associated with Ticketmaster account)