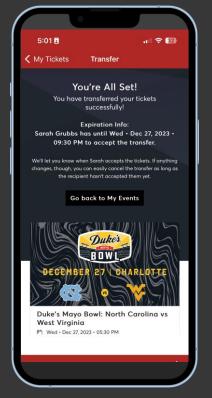

If transfer is successful, you will see "You're All Set!" If transfer is not successful or you need to send the tickets to someone else, you can cancel the transfer by pressing "Go Back to my Events" and try again.

When transferring tickets, you will receive two (2) emails: one confirming your ticket(s) have been sent and another when your recipient accepts the ticket(s) you sent. Your recipient will also receive an email prompting them to accept your ticket(s). Once the ticket transfer has been accepted, the tickets in your account are no longer valid and you will not be able to get into the event with those tickets.