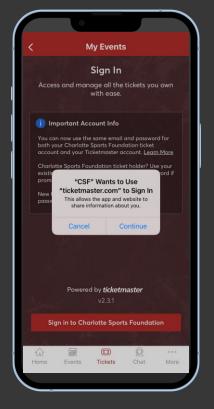

Select MY ACCOUNT.

Select CONTINUE to sign into your CSF or Ticketmaster account using the email address associated with your Duke's Mayo Classic tickets.

### VIEW TICKETS

Sign into your CSF or Ticketmaster account using the email address associated with your Duke's Mayo Classic tickets.

(Fans that purchased through participating schools MUST use the email address provided to the school at the time of purchase and not the email address associated with Ticketmaster account)