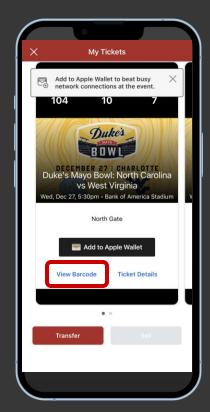

Click View Barcode. To enter, have your phone out and ready to go.

You will see a rotating barcode as this i.

#### VIEW TICKETS

Click Add to Wallet.

Important Tip: Screenshots and print outs are not valid for entry. Add your ticket to your phone's wallet and they're always ready, even when Wi-Fi is slow.

Select Add Just This Ticket or Add All Tickets.

Click View in Wallet to access your ticket. To enter, have your phone out and ready to go.