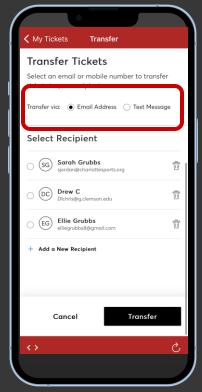

Select the tickets you wish to transfer and press Continue.

Choose a transfer delivery method

### TRANSFER TICKETS

Enter and confirm recipients contact information and click transfer.

Important Tip: Screenshots and print outs are not valid for entry. Add your ticket to your phone's wallet and they're always ready, even when Wi-Fi is slow.