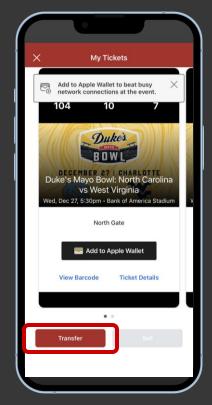

#### TRANSFER TICKETS

Important Tip: Screenshots and print outs are not valid for entry. Add your ticket to your phone's wallet and they're always ready, even when Wi-Fi is slow.

Access Mobile Tickets and click Transfer.