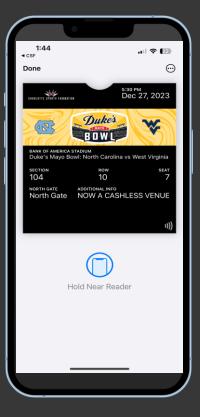

Click View in Wallet to access your ticket. To enter, have your phone out and ready to go.