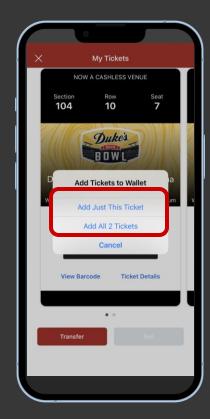

#### VIEW TICKETS

Click Add to Wallet.

Important Tip: Screenshots and print outs are not valid for entry. Add your ticket to your phone's wallet and they're always ready, even when Wi-Fi is slow.

Select Add Just This Ticket or Add All Tickets.