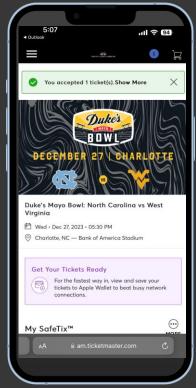

Create a Charlotte Sports Foundation account or sign into an existing one. If you do not remember your password, click 'Forgot Password' to reset.

Once accepted, you can view your tickets in your Charlotte Sports Foundation account. Download the official CSF App for easy ticket

Once you log-in for the first time, a Terms of Use Ticketmaster will pop up Click agree to proceed.