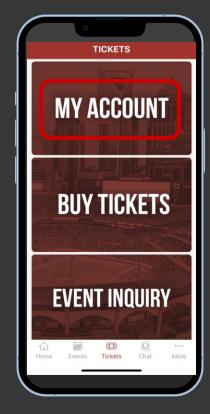

Select MY ACCOUNT.

Select CONTINUE to sign into your CSF or Ticketmaster account using the email address associated with your Duke's Mayo Classic tickets.