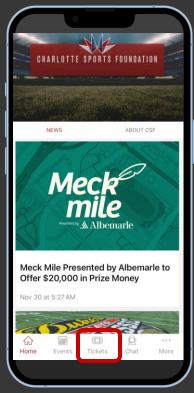

### VIEW TICKETS

Important Tip: Screenshots and print outs are not valid for entry. Add your ticket to your phone's wallet and they're always ready, even when Wi-Fi is slow.

To access mobile tickets, select TICKETS from the CSF App home screen.