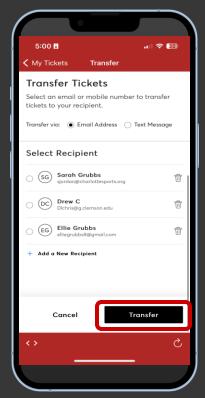

### TRANSFER TICKETS

Enter and confirm recipients contact information and click transfer.

Important Tip: Screenshots and print outs are not valid for entry. Add your ticket to your phone's wallet and they're always ready, even when Wi-Fi is slow.