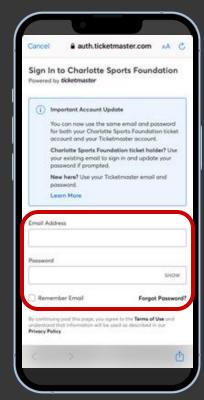

Create a Charlotte Sports Foundation account or sign into an existing one. If you do not remember your password, click 'Forgot Password' to reset.

Once accepted, you can view your tickets in your Charlotte Sports Foundation account. Download the official CSF App for easy ticket