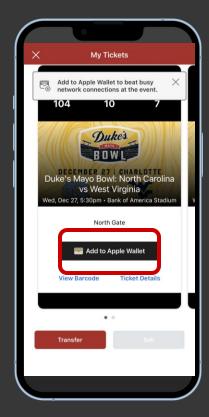

#### VIEW TICKETS

Click Add to Wallet.

Important Tip: Screenshots and print outs are not valid for entry. Add your ticket to your phone's wallet and they're always ready, even when Wi-Fi is slow.

Select Add Just This Ticket or Add All Tickets.