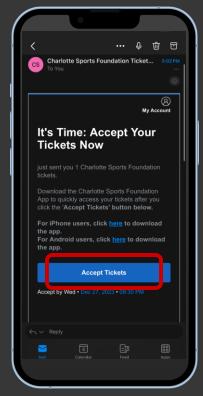

#### ACCEPTTICKETS

Important Tip: Screenshots and print outs are not valid for entry. Add your ticket to your phone's wallet and they're always ready, even when Wi-Fi is slow.

When tickets are transferred to you, you'll receive an email or text from the Charlotte Sports Foundation/Ticketmaster. Click the Accept Tickets button.