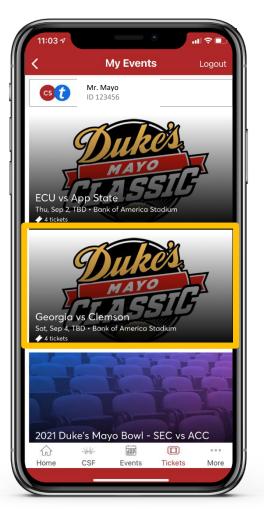

|                  |  |
|                                                        | OUR PAR          |  |
| Today Games Apps                                       | Arcade Search    |  |

Download the CSF App from the App Store.

# STEP 2



On your mobile device visit Charlotte Sports Foundation app and click "Tickets".

### **STEP 3**



Click "My Account".



Click "Sign In to Charlotte Sports Foundation"

STEP 5



Click "Continue".

# STEP 6



Type in your email and password. If you have forgotten your password, click "Forgot Password?". Check your email address that is associated with your account and follow the prompts.



Check your email for your verification code from Ticket Exchange. Type your code here and click "Submit".

# STEP 8



Click the Duke's Mayo Classic event.

### **STEP 9**



Click "Add to Apple Wallet"



To add all of your purchased tickets to your Apple Wallet click "Add All".

### STEP 11



To view you mobile tickets click "View in Wallet".

### **STEP 12**



Your Duke's Mayo Classic tickets are now ready to scan for entry. See you at the game!

# **Having Trouble?**

### **STEP 1**

| Cancel                                                                                                                                                                      | 9:41                                                | l ≎ ■                    |
|--------------------------------------------------------------------------------------------------------------------------------------------------------------------