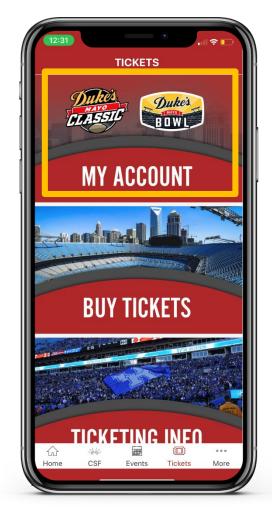

### **STEP 3**

Click "My Account".

Click "Sign In to Charlotte Sports Foundation"

STEP 5

Click "Continue".