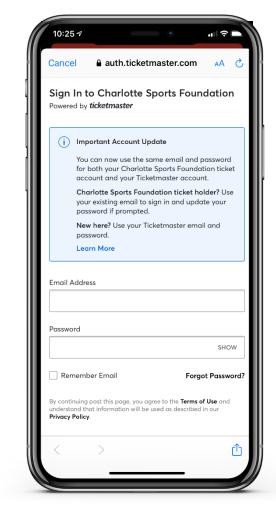

# STEP 6

Type in your email and password. If you have forgotten your password, click "Forgot Password?". Check your email address that is associated with your account and follow the prompts.

Check your email for your verification code from Ticket Exchange. Type your code here and click "Submit".