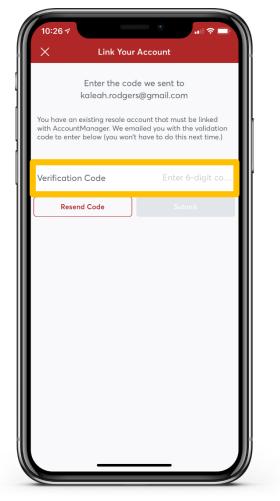

# STEP 6

Type in your email and password. If you have forgotten your password, click "Forgot Password?". Check your email address that is associated with your account and follow the prompts.

Check your email for your verification code from Ticket Exchange. Type your code here and click "Submit".