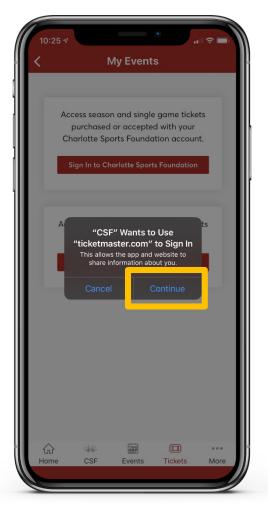

### **STEP 3**

Click "My Account".

Click "Sign In to Charlotte Sports Foundation"

STEP 5

Click "Continue".