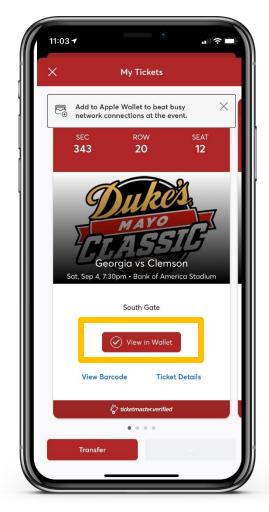

| Arcade Search    |  |

Download the CSF App from the App Store.

# STEP 2



On your mobile device visit Charlotte Sports Foundation app and click "Tickets".

### **STEP 3**



Click "My Account".



Click "Sign In to Charlotte Sports Foundation"

STEP 5



Click "Continue".

# STEP 6



Type in your email and password. If you have forgotten your password, click "Forgot Password?". Check your email address that is associated with your account and follow the prompts.



Check your email for your verification code from Ticket Exchange. Type your code here and click "Submit".

# STEP 8



Click the Duke's Mayo Classic event.

### **STEP 9**



Click "Add to Apple Wallet"



To add all of your purchased tickets to your Apple Wallet click "Add All".

### STEP 11



To view you mobile tickets click "View in Wallet".

### **STEP 12**



Your Duke's Mayo Classic tickets are now ready to scan for entry. See you at the game!

# **Having Trouble?**

### **STEP 1**

| Cancel                                                                                                                                                                      | 9:41                                                | l ≎ ■                    |
|-----------------------------------------------------------------------------------------------------------------------------------------------------------------------------|-----------------------------------------------------|--------------------------|
| Need a new password? Let's get you a new one.<br>Enter your email below to continue.