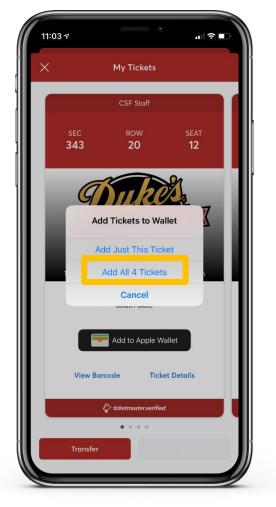

### **STEP 9**

Click "Add to Apple Wallet"

To add all of your purchased tickets to your Apple Wallet click "Add All".