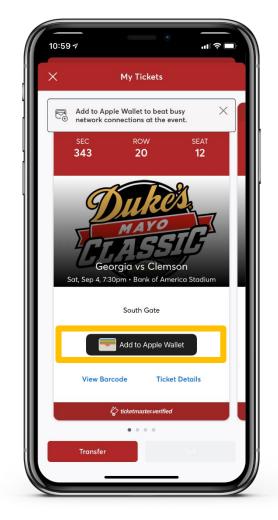

### **STEP 9**

Click "Add to Apple Wallet"

To add all of your purchased tickets to your Apple Wallet click "Add All".