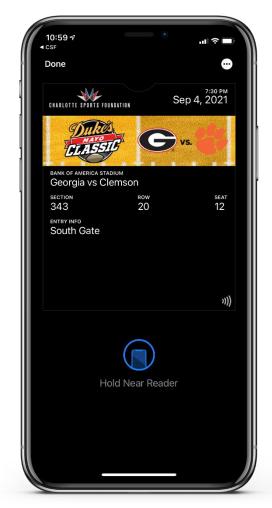

### **STEP 12**

Your Duke's Mayo Classic tickets are now ready to scan for entry. See you at the game!