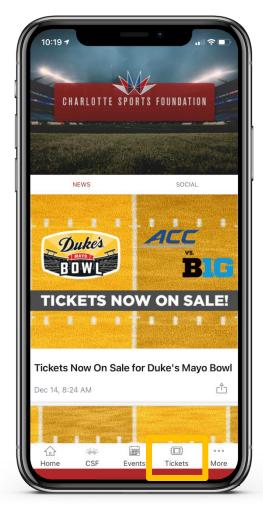

# STEP 2

On your mobile device visit Charlotte Sports Foundation app and click "Tickets".