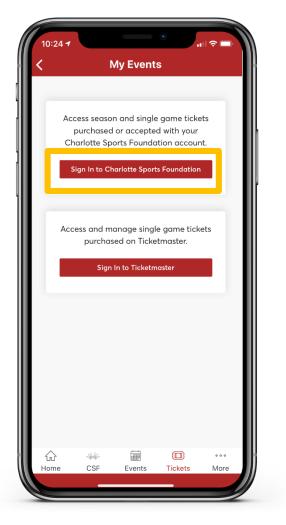

### **STEP 3**

Click "My Account".

Click "Sign In to Charlotte Sports Foundation"

STEP 5

Click "Continue".