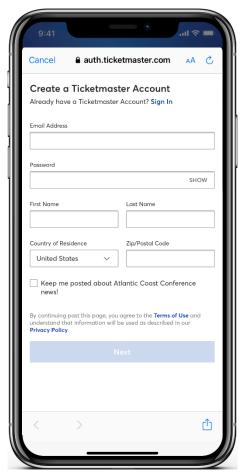

If this screen appears, confirm the email address listed is the email address used to obtain your tickets. Click **Sign Up** and follow the prompts.

# STEP 2

Continue to follow the prompts and make sure to use the email address provided to obtain your tickets.