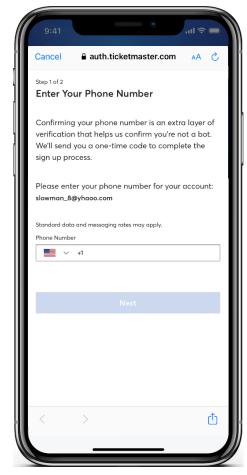

### **STEP 3**

Enter your phone number to verify your account. You will then be prompted to enter the One-Time Code sent and **Agree** to the Terms & Conditions.